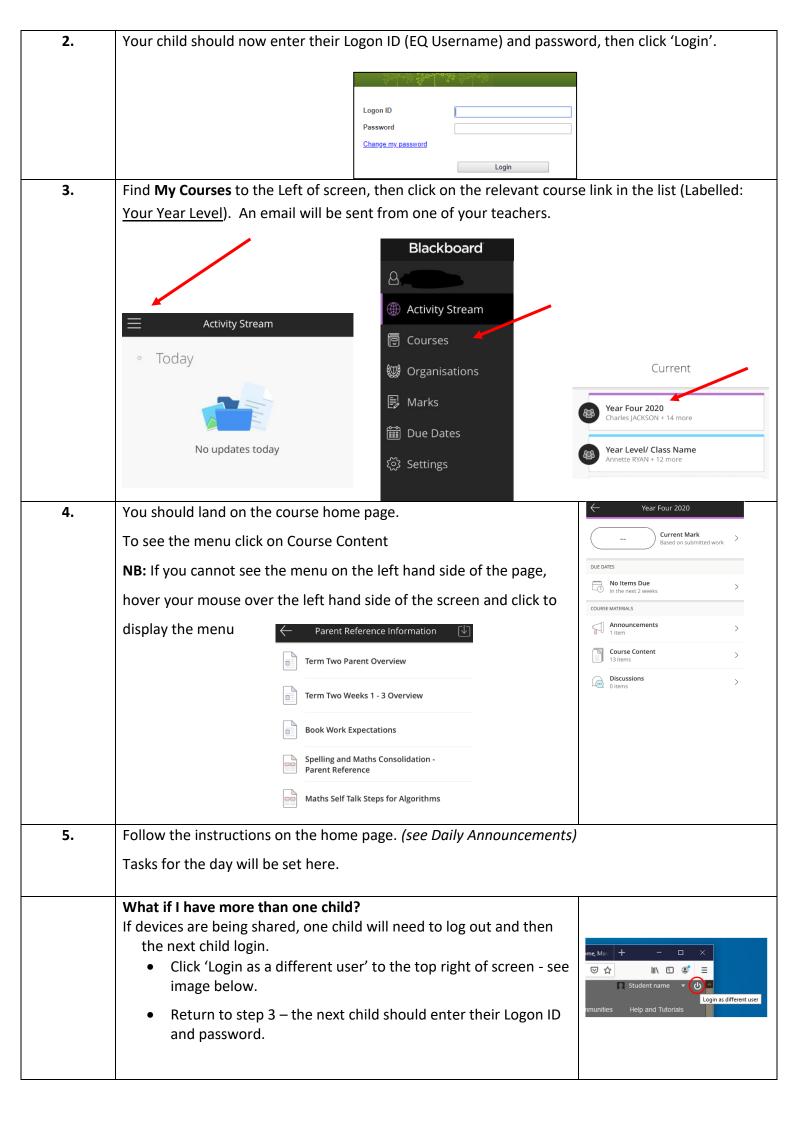

To access you child's account follow these steps

- 1. Go to https://owa.eq.edu.au/
- 2. Use your students EQ username and password to log in

The students mailbox will open.