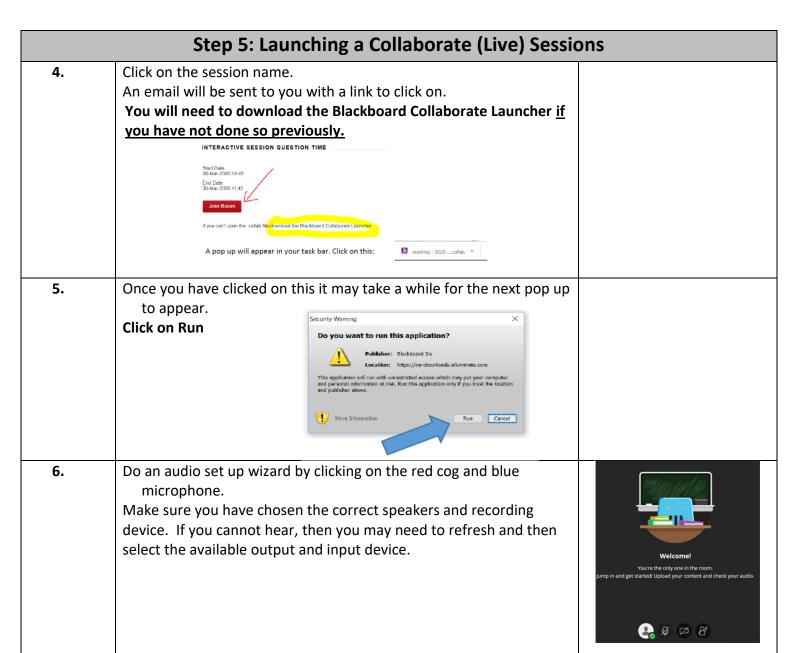

## Step 2: Download the Blackboard launcher (to access live sessions with teachers)

#### **Blackboard Collaborate**

Web conference programs open in Blackboard Collaborate with either the Blackboard Collaborate Launcher utility (computer) or the Blackboard Collaborate Mobile app (mobile device).

If you do not have the Blackboard Collaborate Launcher download the App **Blackboard Collaborate**.