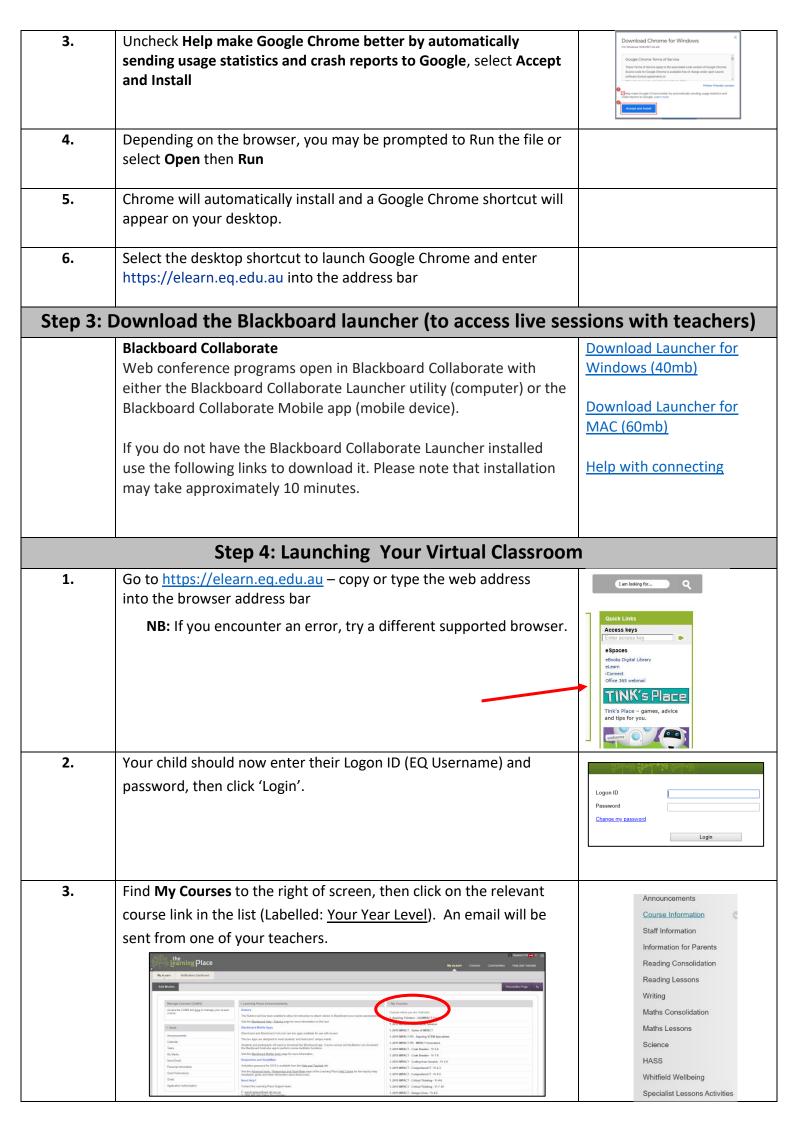

| Step 2: Download the correct Web Browser |                                            |                                                                                                                       |  |  |
|------------------------------------------|--------------------------------------------|-----------------------------------------------------------------------------------------------------------------------|--|--|
| 1.                                       | Navigate to https://www.google.com/chrome. | Get more done with                                                                                                    |  |  |
| 2.                                       | Select Download Chrome.                    | the new Chrome  Now more single, secure, and father than ever - with Google's smarts, built in.    Description Chroma |  |  |

## Step 2: Download the Blackboard launcher (to access live sessions with teachers)

#### **Blackboard Collaborate**

Web conference programs open in Blackboard Collaborate with either the Blackboard Collaborate Launcher utility (computer) or the Blackboard Collaborate Mobile app (mobile device).

If you do not have the Blackboard Collaborate Launcher download the App **Blackboard Collaborate**.

# **Step 4: Launching Your Virtual Classroom**

1. Click on the App and enter Learning Place, DoE Qld