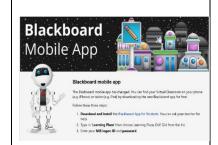

### Blackboard mobile app

You can Download the Mobile App

https://help.blackboard.com/Blackboard App

The Blackboard mobile app has changed. You can find your Virtual Classroom on your phone (e.g. iPhone) or tablet (e.g. iPad) by downloading the new Blackboard app for free!

Follow these three steps:

- 1. Download and install the Blackboard App for Students. You can ask your teacher for help.
- 2. Type in 'Learning Place' then choose Learning Place, DoE Qld from the list.

Enter your MIS logon ID and password.