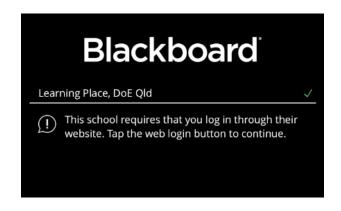

Follow these three steps:

- 1. Download and install the Blackboard App for Students. You can ask your teacher for help.
- 2. Type in 'Learning Place' then choose Learning Place, DoE Qld from the list.

Enter your MIS logon ID and password.

# **Step 4: Launching Your Virtual Classroom**

1. Click on the App and enter Learning Place, DoE Qld