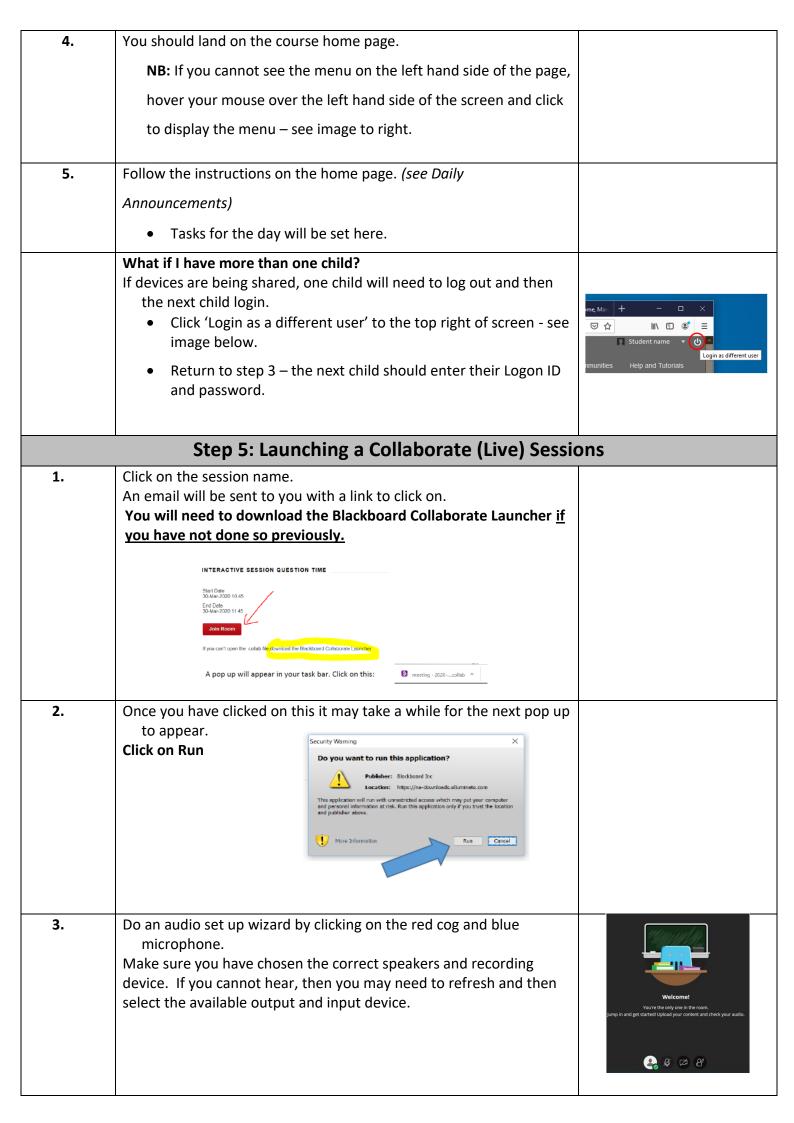

# **Step 4: Launching Your Virtual Classroom**

1. Click on the App and enter Learning Place, DoE Qld

# **Troubleshooting**

You can enter <u>TINK's Place</u> in The Learning Place once your child has logged in for further help to find your classroom.

https://students.learningplace.eq.edu.au/lp/pages/default.aspx?cid=133988 link available from the school's website also.

- Things to check before your session
- How to join your session
- How to set up your audio

Additional Resources to Access via The Learning Place:

(Education Queensland curriculum resources)

- EdStudios
- Digital Library