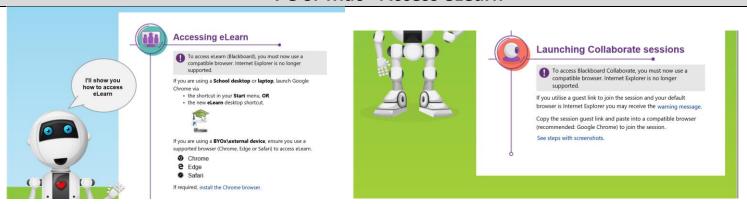

### PC or Mac - Access eLearn

# **STEP 1: How to access your learning activities**

#### Open a web browser

- Google Chrome, Firefox, Safari or Microsoft Edge are supported.
- Internet Explorer will not work.

| Supported | Web Browser                                                                                                                                                                                                                                                                                                                                                                                                                                                                                                                                                                                                                                                                                                                                                                                                                                                                                                                                                                                                                                                                                                                                                                                                                                                                                                                                                                                                                                                                                                                                                                                                                                                                                                                                                                                                                                                                                                                                                                                                                                                                                                                    |                           |  |
|-----------|--------------------------------------------------------------------------------------------------------------------------------------------------------------------------------------------------------------------------------------------------------------------------------------------------------------------------------------------------------------------------------------------------------------------------------------------------------------------------------------------------------------------------------------------------------------------------------------------------------------------------------------------------------------------------------------------------------------------------------------------------------------------------------------------------------------------------------------------------------------------------------------------------------------------------------------------------------------------------------------------------------------------------------------------------------------------------------------------------------------------------------------------------------------------------------------------------------------------------------------------------------------------------------------------------------------------------------------------------------------------------------------------------------------------------------------------------------------------------------------------------------------------------------------------------------------------------------------------------------------------------------------------------------------------------------------------------------------------------------------------------------------------------------------------------------------------------------------------------------------------------------------------------------------------------------------------------------------------------------------------------------------------------------------------------------------------------------------------------------------------------------|---------------------------|--|
|           |                                                                                                                                                                                                                                                                                                                                                                                                                                                                                                                                                                                                                                                                                                                                                                                                                                                                                                                                                                                                                                                                                                                                                                                                                                                                                                                                                                                                                                                                                                                                                                                                                                                                                                                                                                                                                                                                                                                                                                                                                                                                                                                                | Google Chrome             |  |
|           |                                                                                                                                                                                                                                                                                                                                                                                                                                                                                                                                                                                                                                                                                                                                                                                                                                                                                                                                                                                                                                                                                                                                                                                                                                                                                                                                                                                                                                                                                                                                                                                                                                                                                                                                                                                                                                                                                                                                                                                                                                                                                                                                | Free Download             |  |
|           |                                                                                                                                                                                                                                                                                                                                                                                                                                                                                                                                                                                                                                                                                                                                                                                                                                                                                                                                                                                                                                                                                                                                                                                                                                                                                                                                                                                                                                                                                                                                                                                                                                                                                                                                                                                                                                                                                                                                                                                                                                                                                                                                | Apple Safari              |  |
|           | The same of the sa | Standard on Apple devices |  |

| Not       | Web Browser             |
|-----------|-------------------------|
| supported |                         |
|           | Internet Explorer       |
|           | Standard on Windows 7-8 |

| Supported | Web Browser |                        |
|-----------|-------------|------------------------|
|           |             | Firefox                |
|           |             | Free Download          |
|           |             | Microsoft Edge         |
|           |             | Standard on Windows 10 |

| Step 2: Download the correct Web Browser |                                            |                                                                                                                       |  |  |
|------------------------------------------|--------------------------------------------|-----------------------------------------------------------------------------------------------------------------------|--|--|
| 1.                                       | Navigate to https://www.google.com/chrome. | Get more done with                                                                                                    |  |  |
| 2.                                       | Select Download Chrome.                    | the new Chrome  Now more single, secure, and father than ever - with Google's smarts, built in.    Description Chroma |  |  |